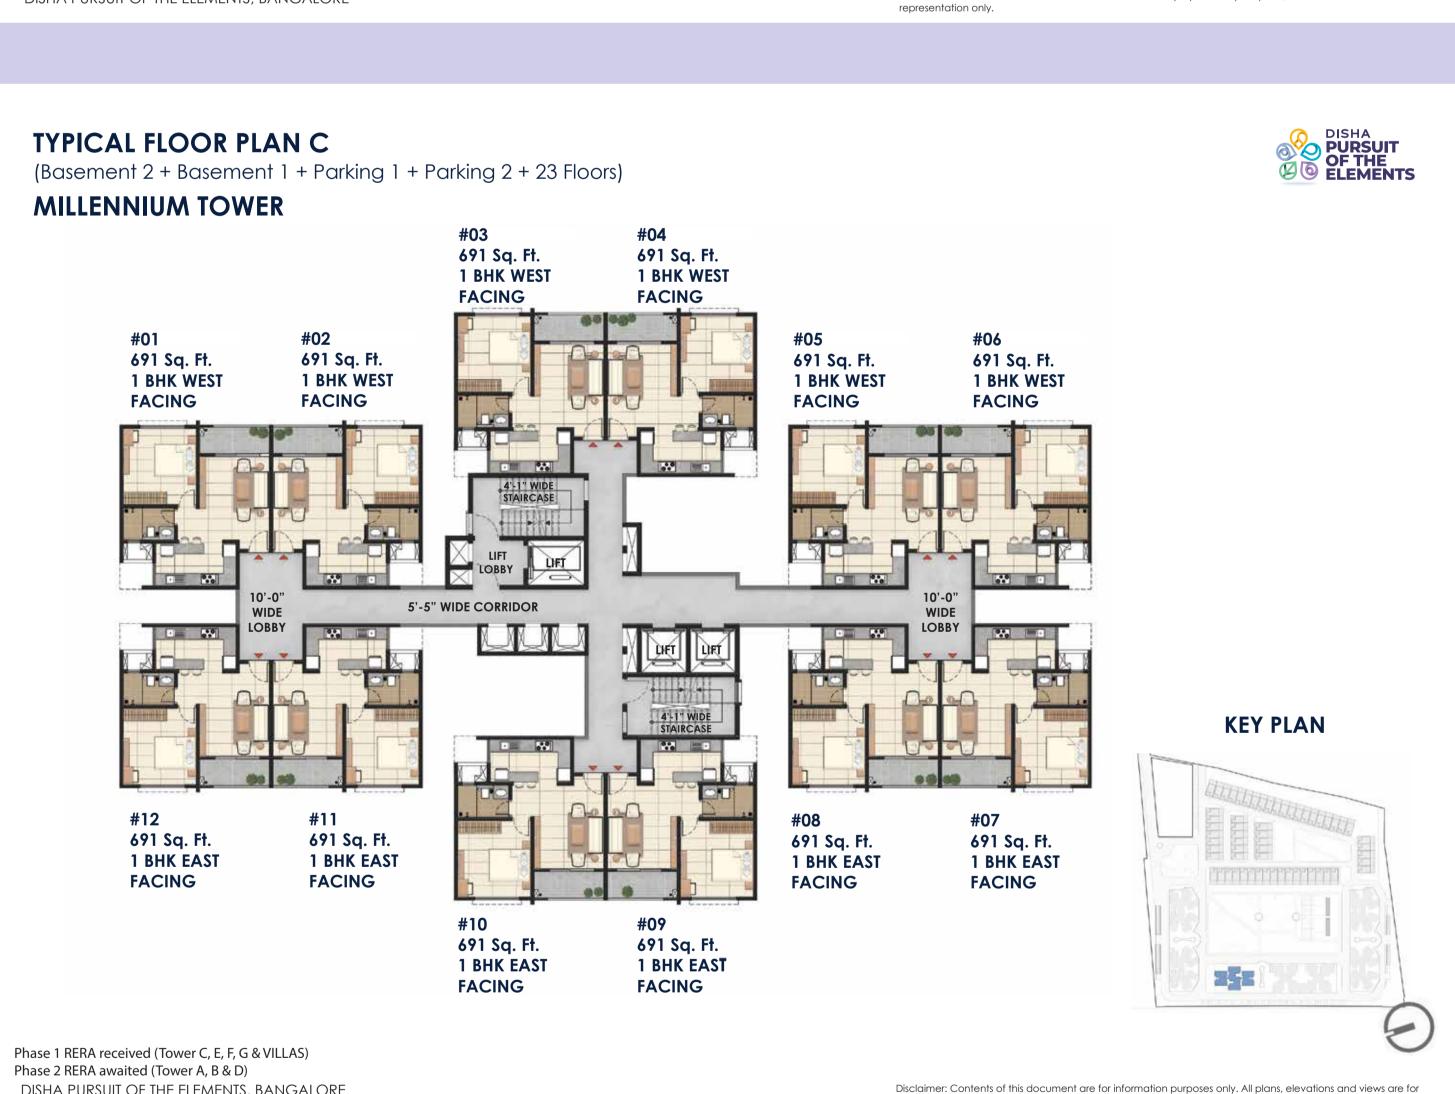

## come home

Disha Pursuit of the Elements, located at Gunjur, draws inspiration from the five elements of nature. The core elemental attributes of space, fire, air, water, and earth have been captured in every aspect of the homes and amenities here.

Come home to **Disha Pursuit of the Elements** and let it all come to you.





60 exquisite 4 & 5 BHK Villas





1BHK I 2BHK I 3BHK I 4BHK Apartments





















## A plush clubhouse with a rooftop waterpark

## **DISHA CLUBHOUSE** 85,000 Sq. Ft with 40+ amenities

ROOFTOP HEATED POOL WITH WATERPARK

**BADMINTON & SQUASH COURTS** 

BANQUET HALL (300 PAX) **TERRACE GARDENS & SUPERMART** 

**BOUTIQUE SPACE & MEDICAL CARE STATION** 

DAY CARE CENTRE

LIBRARY & STUDY ROOMS

SOUNDPROOF DANCE & MUSIC STUDIOS

CHILDREN'S PLAY AREA WITH SPILL OUT ZONES

**BUSINESS CENTRE WITH CONFERENCE ROOMS** 

FINE DINING RESTURANT (50 PAX) & CAFÉ (40 PAX) YOGA TERRACE & GYM WITH LOCKER ROOMS

**FULLY-FURNISHED GUEST ROOMS** 

SENIOR'S LOUNGE

**AMPHITHEATER & MINI THEATRE** 

STEAM, SAUNA, SPA & SALON

POOL SIDE PARTY HALL And there's a lot more

## 20 acres with 80+

outdoor and indoor amenities

**ELEMENTS SCULPTURE PARK & WAITING BAY** 

WATERBODY WITH