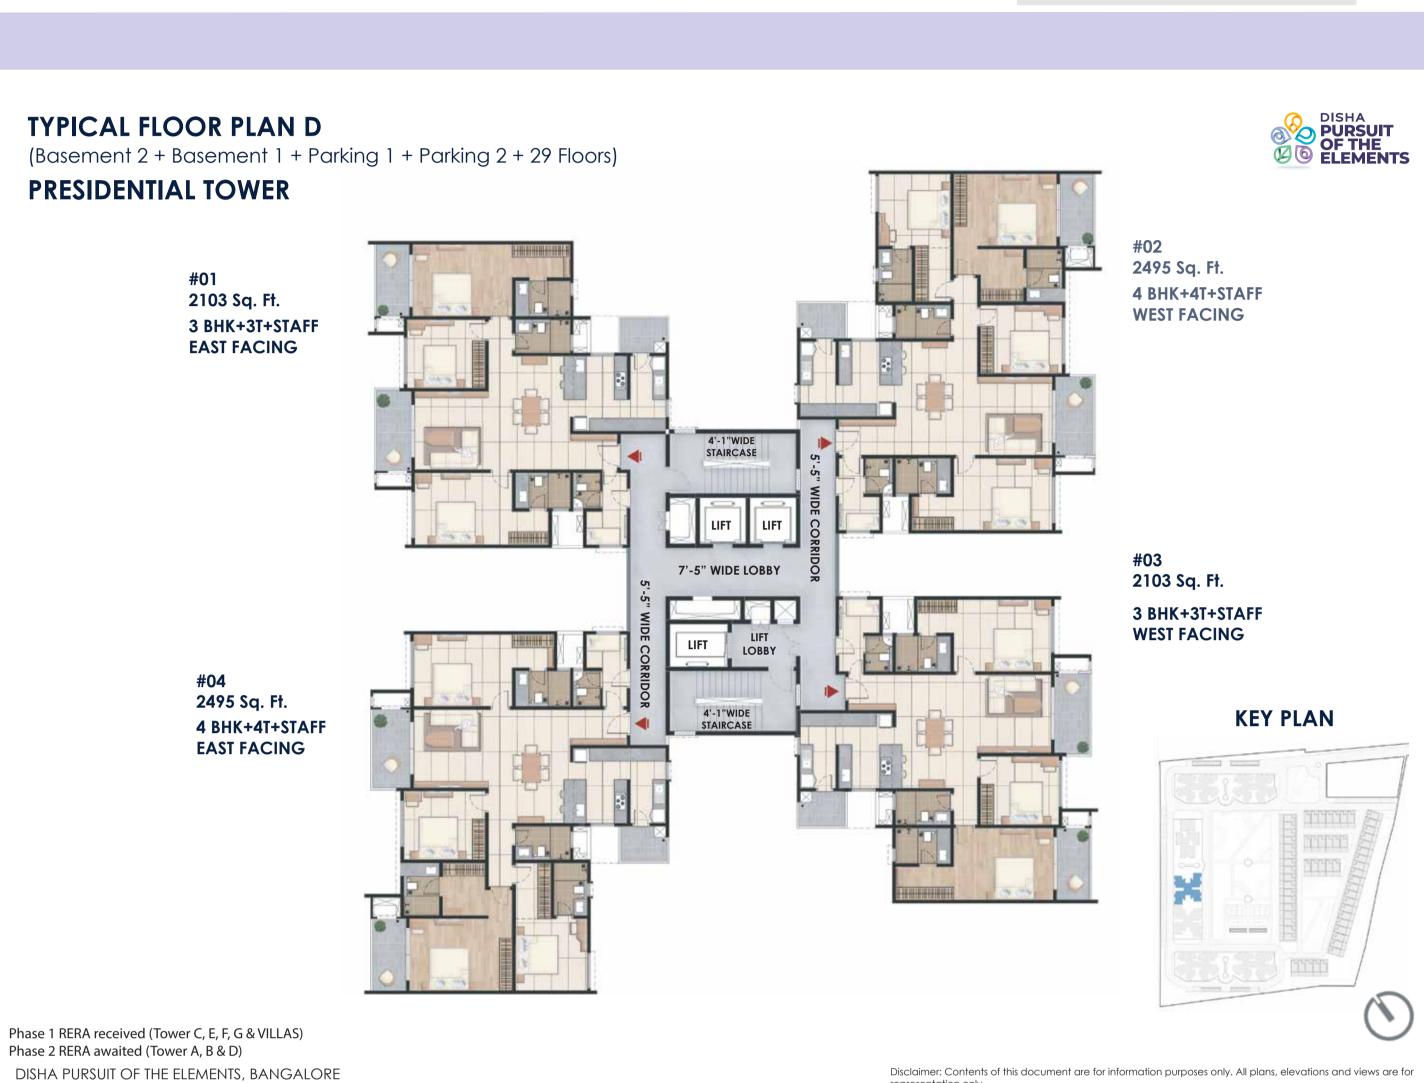

## come home

Disha Pursuit of the Elements, located at Gunjur, draws inspiration from the five elements of nature. The core elemental attributes of space, fire, air, water, and earth have been captured in every aspect of the homes and amenities here.

Come home to **Disha Pursuit of the Elements** and let it all come to you.





60 exquisite 4 & 5 BHK Villas





1BHK I 2BHK I 3BHK I 4BHK Apartments





















## A plush clubhouse with a rooftop waterpark

## **DISHA CLUBHOUSE** 85,000 Sq. Ft with 40+ amenities

ROOFTOP HEATED POOL WITH WATERPARK

**BADMINTON & SQUASH COURTS** 

BANQUET HALL (300 PAX) **TERRACE GARDENS & SUPERMART** 

**BOUTIQUE SPACE & MEDICAL CARE STATION** 

DAY CARE CENTRE

LIBRARY & STUDY ROOMS

SOUNDPROOF DANCE & MUSIC STUDIOS

CHILDREN'S PLAY AREA WITH SPILL OUT ZONES

**BUSINESS CENTRE WITH CONFERENCE ROOMS** 

FINE DINING RESTURANT (50 PAX) & CAFÉ (40 PAX) YOGA TERRACE & GYM WITH LOCKER ROOMS

**FULLY-FURNISHED GUEST ROOMS** 

SENIOR'S LOUNGE

**AMPHITHEATER & MINI THEATRE** 

STEAM, SAUNA, SPA & SALON

POOL SIDE PARTY HALL And there's a lot more

## 20 acres with 80+

outdoor and indoor amenities

**ELEMENTS SCULPTURE PARK & WAITING BAY** 

WATERBODY WI