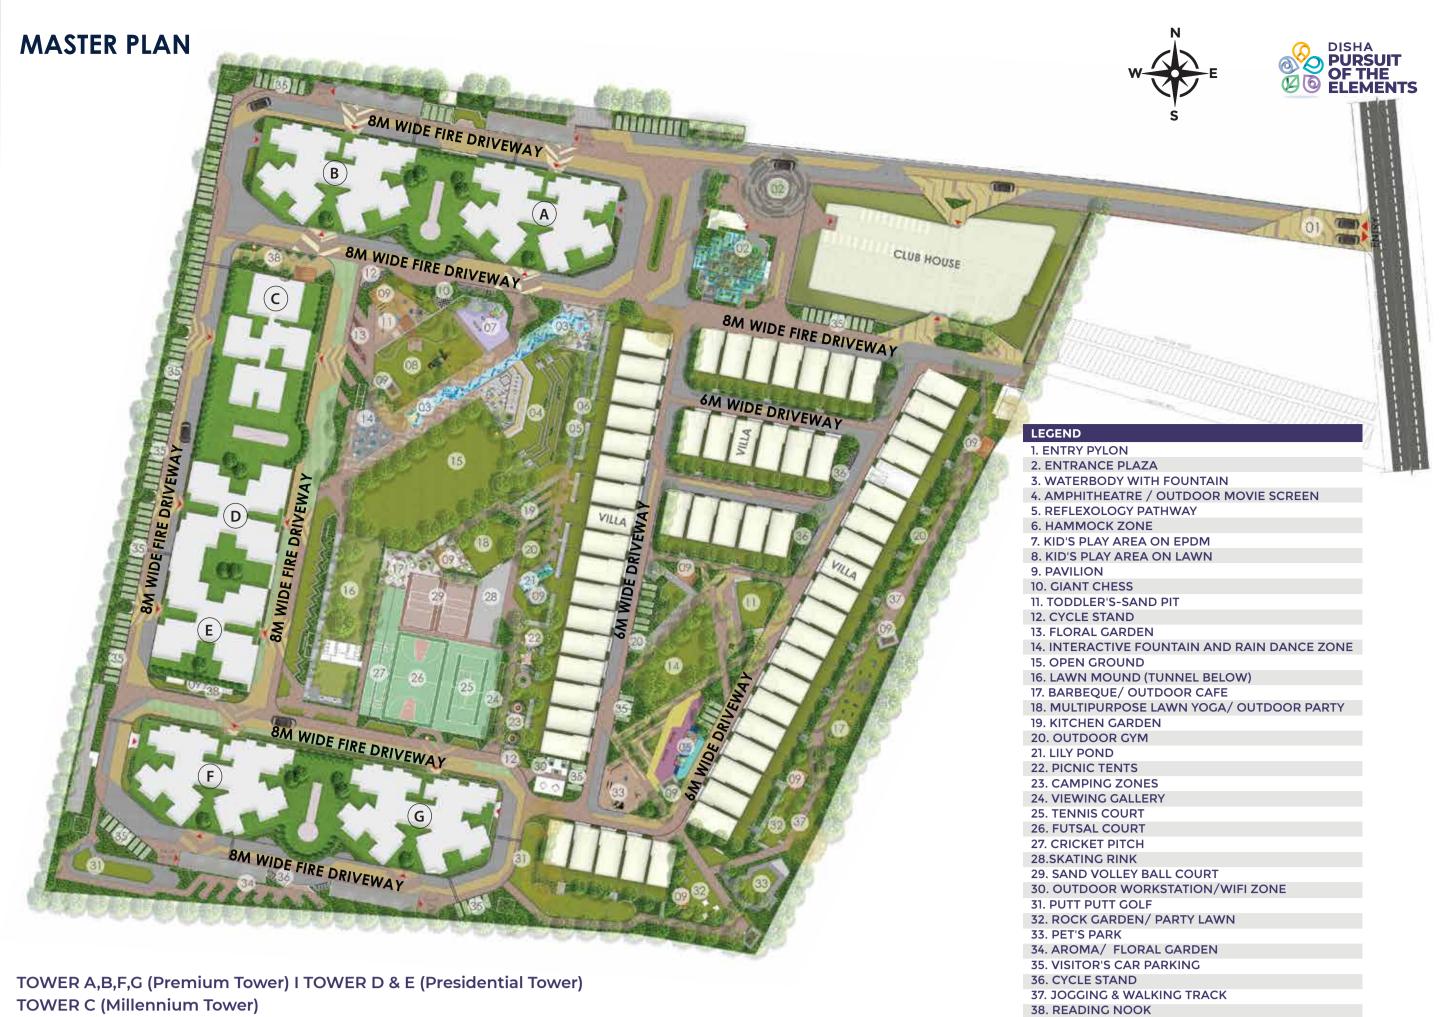

## 20 acres with 80+

outdoor and indoor amenities

**ELEMENTS SCULPTURE PARK & WAITING BAY** 

WATERBODY WITH FOUNTAIN

**OPEN-AIR THEATER** 

**READING NOOK & HAMMOCK ZONE** 

**HIGHPOINT PAVILION & VIEWING GALLERY** 

**OUTDOOR CAFÉ & LILY POND** 

**VOLLEYBALL SAND COURT & FUTSAL COURT** 

MULTIPURPOSE YOGA LAWN

**CRICKET PITCH & SKATING RINK OUTDOOR GYM & TENNIS COURT** 

KID'S PLAY AREA ON EPDM & LAWN

PAVILION & OPEN GROUND

**INTERACTIVE FOUNTAIN & RAIN DANCE ZONE** 

PICNIC TENTS & CAMPING ZONES

**OUTDOOR WORK ZONE** 

GIANT CHESSBOARD & TODDLER'S SAND PIT

FLORAL & AROMA GARDENS

PUTT-PUTT GOLF & ROCK GARDEN

PET'S PARK & KITCHEN GARDEN

**JOGGING & WALKING TRACK** And that's not all.

... let it all come to you.

Corporate Office: **DISHA HABITAT VENTURES PVT. LTD.**, #43/2, 2nd Floor, Whitefield Main Road, Bengaluru 560066 | dishahabitat.com