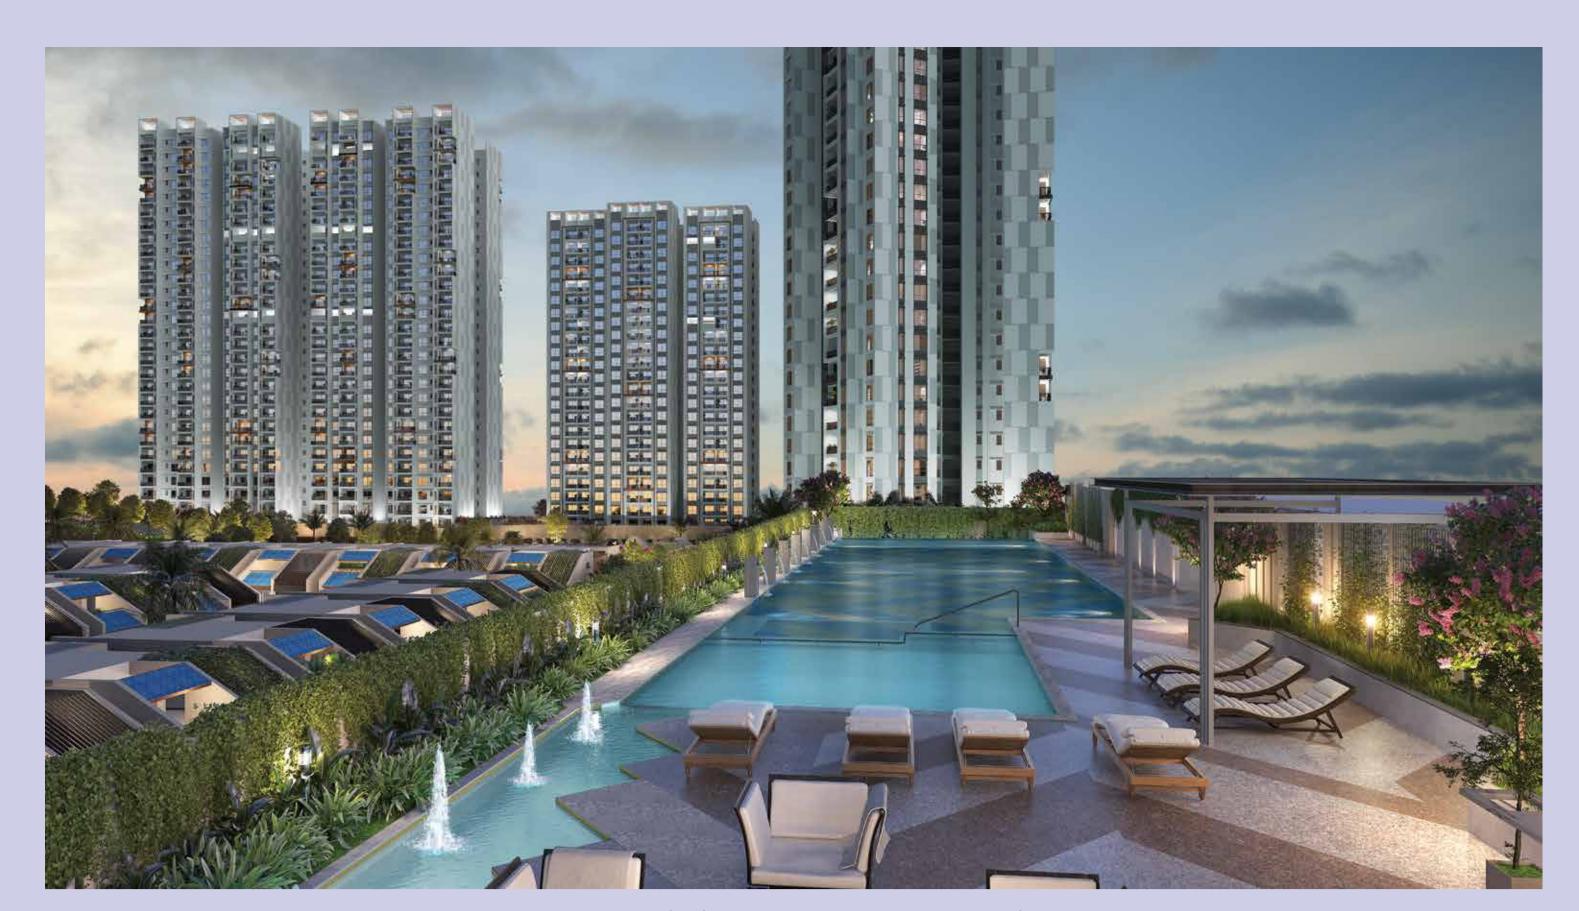

## A plush clubhouse with a rooftop waterpark

## **DISHA CLUBHOUSE** 85,000 Sq. Ft with 40+ amenities

ROOFTOP HEATED POOL WITH WATERPARK

**BADMINTON & SQUASH COURTS** 

BANQUET HALL (300 PAX) **TERRACE GARDENS & SUPERMART** 

**BOUTIQUE SPACE & MEDICAL CARE STATION** 