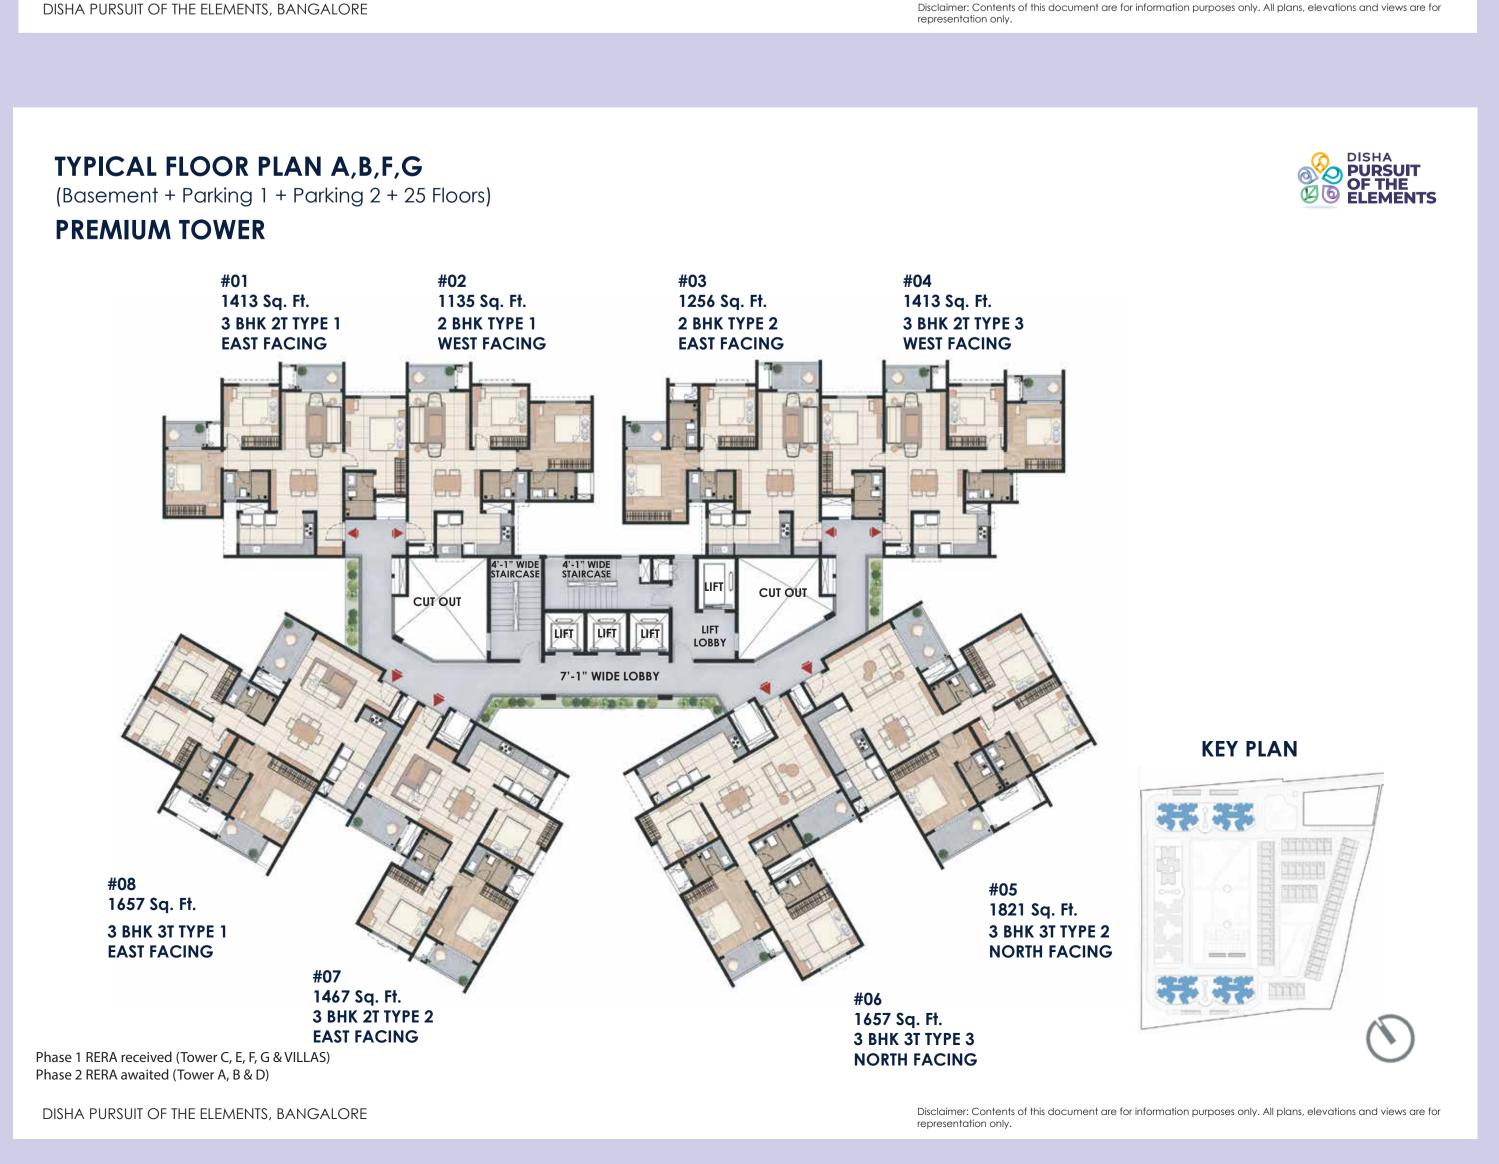

## come home

Disha Pursuit of the Elements, located at Gunjur, draws inspiration from the five elements of nature. The core elemental attributes of space, fire, air, water, and earth have been captured in every aspect of the homes and amenities here.

Come home to **Disha Pursuit of the Elements** and let it all come to you.





60 exquisite 4 & 5 BHK Villas





1BHK I 2BHK I 3BHK I 4BHK Apartments





















## A plush clubhouse with a rooftop waterpark

## **DISHA CLUBHOUSE** 85,000 Sq. Ft with 40+ amenities

ROOFTOP HEATED POOL WITH WATERPARK

**BADMINTON & SQUASH COURTS** 

BANQUET HALL (300 PAX) **TERRACE GARDENS & SUPERMART** 

**BOUTIQUE SPACE & MEDICAL CARE STATION** 

DAY CARE CENTRE

LIBRARY & STUDY ROOMS

SOUNDPROOF DANCE & MUSIC STUDIOS

CHILDREN'S PLAY AREA WITH SPILL OUT ZONES

**BUSINESS CENTRE WITH CONFERENCE ROOMS** 

FINE DINING RESTURANT (50 PAX) & CAFÉ (40 PAX) YOGA TERRACE & GYM WITH LOCKER ROOMS

**FULLY-FURNISHED GUEST ROOMS** 

SENIOR'S LOUNGE

**AMPHITHEATER & MINI THEATRE** 

STEAM, SAUNA, SPA & SALON

POOL SIDE PARTY HALL And there's a lot more

## 20 acres with 80+

outdoor and indoor amenities

**ELEMENTS SCULPTURE PARK & WAITING BAY** 

WATERBODY WITH F