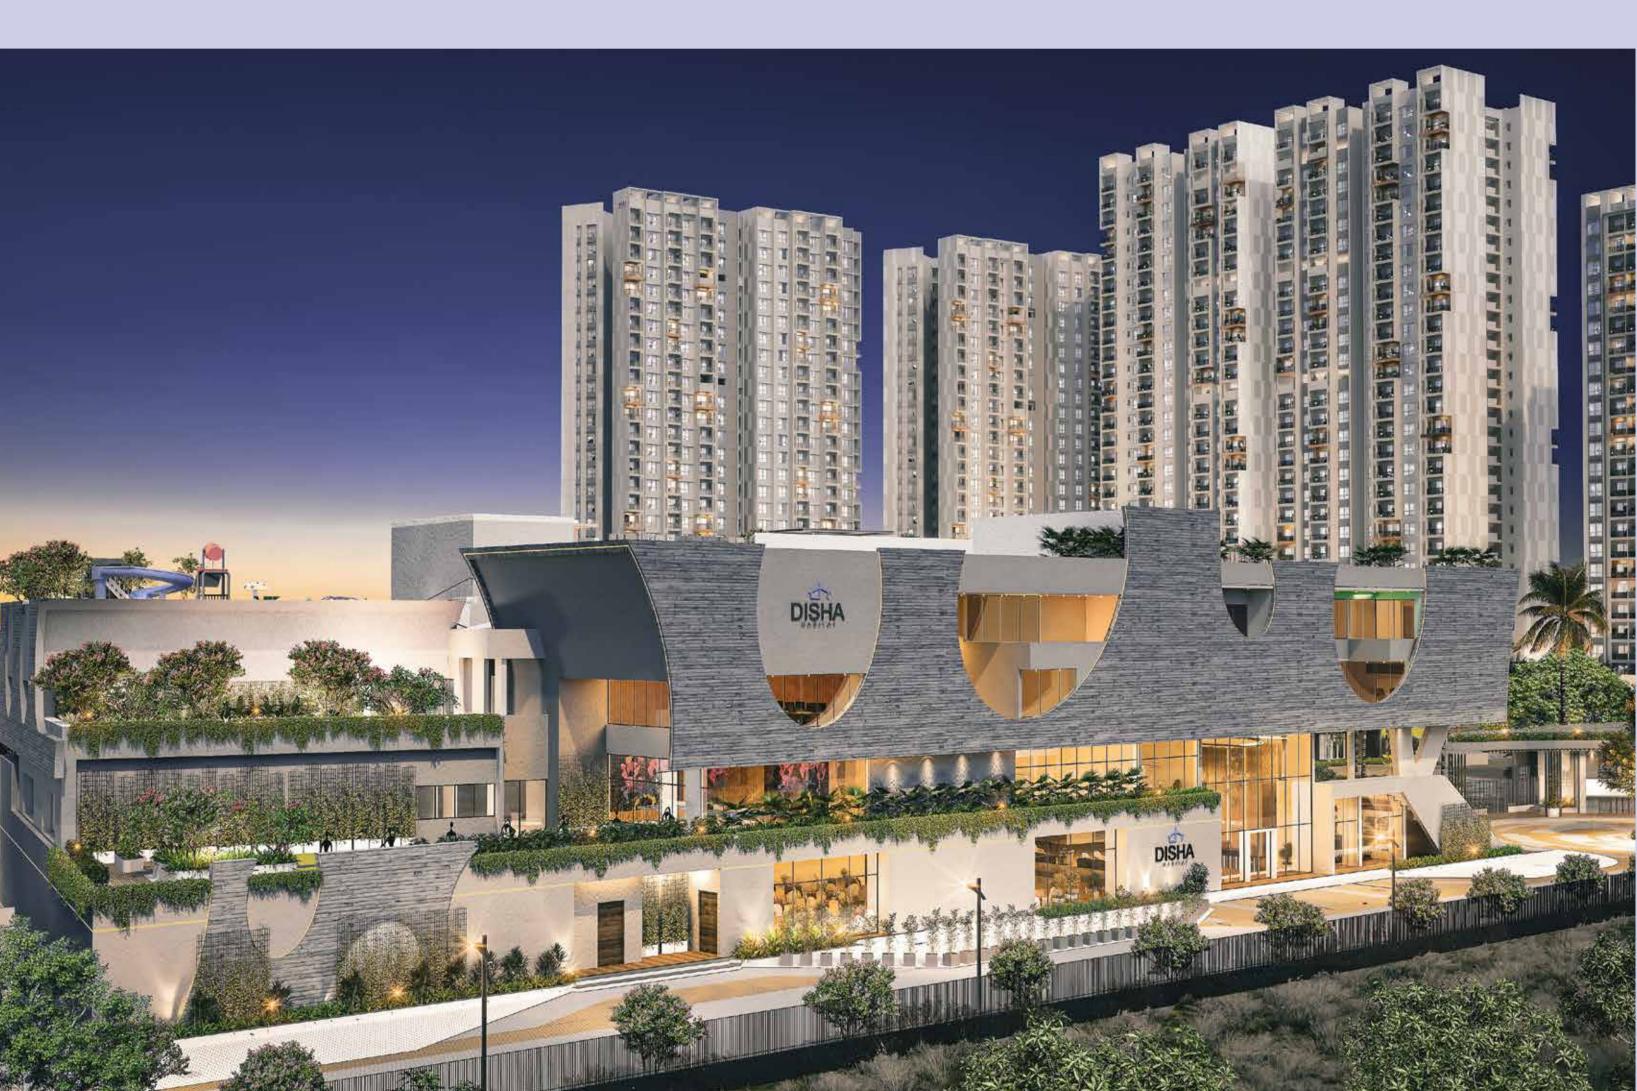

## A plush clubhouse with a rooftop waterpark

## **DISHA CLUBHOUSE** 85,000 Sq. Ft with 40+ amenities

ROOFTOP HEATED POOL WITH WATERPARK

**BADMINTON & SQUASH COURTS** 

BANQUET HALL (300 PAX) **TERRACE GARDENS & SUPERMART** 

**BOUTIQUE SPACE & MEDICAL CARE STATION** 